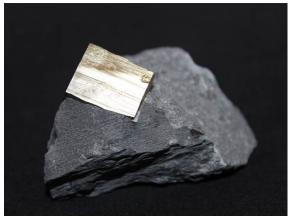

### **Click here for Offering Sheet**

Pyrite in Phyllite

Arkansas Clear Rock Crystal, AKA Quartz

Coming in May

The featured mineral in May will be the rock crystal variety of quartz from the classic locality in the Ouachita Mountains of Arkansas. These specimens consist of well-developed, lustrous, terminated, hexagonal prisms of colorless, almost water-clear quartz. Each crystal has a distinctive, hexagonal shape with six longitudinal faces and a six-sided, pyramidal termination.