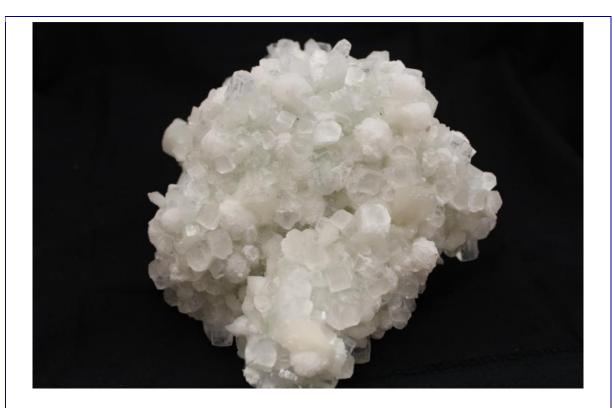

## **Gyrolite & Apophyllite-India**

photo representative of groups 2 and 3 in the featured mineral letter

## **Featured Mineral:**

Our featured mineral is a composite of Gyrolite & Apophyllite from the Mumbai District, Maharashtra, India. The gyrolite is the white spherules and the apophyllite is the colorless transparent crystals that make a visually pleasing contrast of textures.

To read more about these specimens and their locality, Click here for write-up

To read the 2013 Apophyllite write-up, Click here for write-up

For pricing and size information, Click here for Featured Mineral Letter