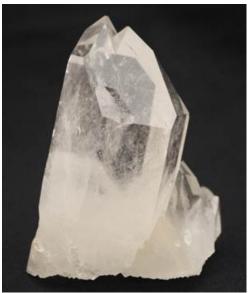

### **Click here for Offering Sheet**

Pyrite in Phyllite

Arkansas Clear Rock Crystal, AKA Quartz

Coming in May

The featured mineral in May will be the rock crystal variety of quartz from the classic locality in the Ouachita Mountains of Arkansas. These specimens consist of well-developed, lustrous, terminated, hexagonal prisms of colorless, almost water-clear quartz. Each crystal has a distinctive, hexagonal shape with six longitudinal faces and a six-sided, pyramidal termination.